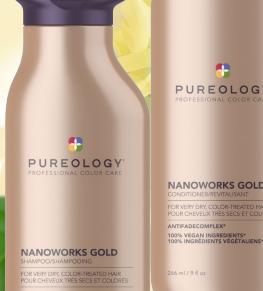

## NANOWORKS GOLD

THE GOLD STANDARD

PUREOLOGY

NANOWORKS GOLD

POUR CHEVEUX TRÈS SECS ET COLORÉS

### NANOWORKS GOLD SHAMPOO

Rich, transformative shampoo that renews softness, manageability, and shine to cleanse dull, aging color-treated hair

## key ingredients

Keravis

Golden Marula Oil

## fragrance notes

Dewy Pear

Ylang Ylang

Golden Amber

100% VEGAN INGREDIENTS\* 100% INGRÉDIENTS VÉGÉTALIENS\* CONCENTRATED FORMULA FORMULE CONCENTRÉE

### NANOWORKS GOLD CONDITIONER

Creamy, restorative conditioner that strengthens dull, aging color-treated hair and imparts a youthful shine

## key ingredients

Keravis

Golden Marula Oil

Dewy Pear

Ylang Ylang

Golden Amber