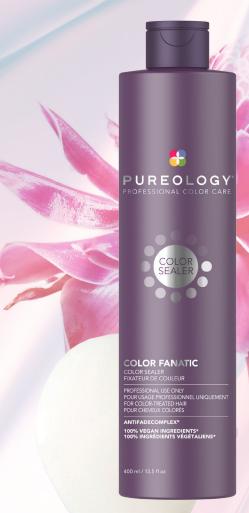

## COLOR FANATIC COLOR SEALER

SHIELD YOUR SHADE

### **COLOR FANATIC COLOR SEALER**

Creamy, extra caring, post-color service treatment that seals the hair cuticle and rebalances hair pH levels, resulting in shiny, smooth, and more vibrant hair

## key ingredients

Camellia Oil

Blackberry Fruit

Vinegar

Floral Ginger

Ylang Ylang

Cedarwood