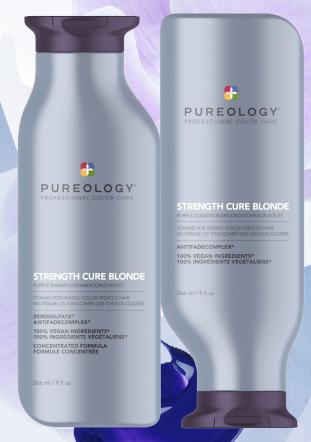

## STRENGTH CURE BLONDE

SETTHETONE

## STRENGTH CURE BLONDE SHAMPOO

Rich-lather purple shampoo that tones and fortifies brassy, damaged and lightened hair

## key ingredients

Keravis

Astaxanthin

Purple Orchid

## fragrance notes

Pear

Rose

Sandalwood

## STRENGTH CURE BLONDE CONDITIONER

Creamy purple conditioner that tones and fortifies brassy, damaged and lightened hair

## key ingredients

Keravis

Astaxanthin

Purple Orchid

Pear

Rose

Sandalwood