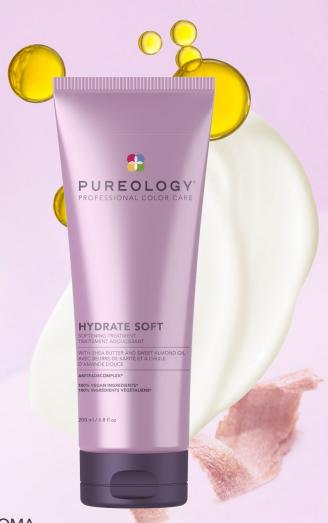

## HYDRATE SOFT SOFTENING TREATMENT

**INDULGE IN SOFTNESS** 

### HYDRATE SOFT SOFTENING TREATMENT

Deeply nourishing treatment that softens color-treated hair with an intoxicating fragrance that takes you on a captivating, aromatic experience

key ingredients

Shea Butter

Almond Oil

fragrance notes

Cardamom

Cedarwood

Sandalwood

INVIGORATING, NATURAL AND WOODSY AROMA